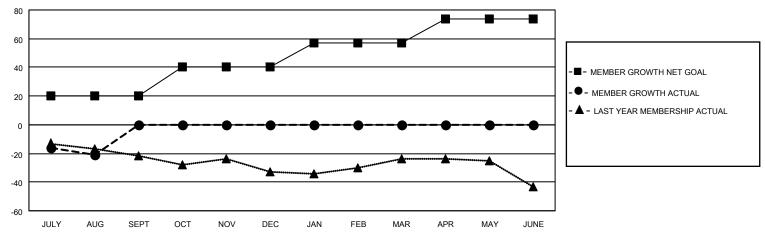

## District 20 W

| Clubs         |               |             |               | Members               |                       |                         |                                                    |
|---------------|---------------|-------------|---------------|-----------------------|-----------------------|-------------------------|----------------------------------------------------|
|               | RESULTS FOR   | R 2023-2024 |               | RESULTS FOR 2023-2024 |                       |                         |                                                    |
| QUARTER       | NEW CLUB GOAL | NEW CLUBS   | DROPPED CLUBS | QUARTER MEMB          | ER GROWTH NET<br>GOAL | MEMBER GROWTH<br>ACTUAL | DROPPED<br>MEMBERS ACTUAL<br>(including transfers) |
| JULY/AUG/SEPT | 0             | 0           | 0             | JULY/AUG/SEPT         | 20                    | 2                       | 23                                                 |
| OCT/NOV/DEC   | 0             | 0           | 0             | OCT/NOV/DEC           | 20                    | 0                       | 0                                                  |
| JAN/FEB/MAR   | 1             | 0           | 0             | JAN/FEB/MAR           | 17                    | 0                       | 0                                                  |
| APR/MAY/JUNE  | 1             | 0           | 0             | APR/MAY/JUNE          | 17                    | 0                       | 0                                                  |

#### GOALS AND ACTUAL MEMBERS CUMULATIVE

| DROPPED CLUBS: 0 |    | 2 CLUBS OF 47 ADDED 1 OR<br>MORE NEW MEMBERS | GENDER DISTRIBUTION       |              |  |
|------------------|----|----------------------------------------------|---------------------------|--------------|--|
|                  |    | WORL NEW MEMBERS                             | MALE                      | 811 (64.62%) |  |
|                  |    |                                              | FEMALE                    | 444 (35.38%) |  |
| DROPPED MEMBERS  |    |                                              | NON BINARY                | 0 (0.00%)    |  |
|                  | _  |                                              | PREFER NOT TO ANSWER      | 0 (0.00%)    |  |
| DECEASED         | 0  |                                              |                           |              |  |
| CLUB CANCELLED   | 0  | CLICK HERE FOR CUMULATIVE                    | TOTAL FAMILY UNIT MEMBERS | 305          |  |
| OTHER            | 23 | MEMBERSHIP DATA                              |                           |              |  |
| TOTAL            | 23 |                                              | FAMILY MEMBERS PAYING HAI | F DUES 155   |  |
|                  |    |                                              |                           |              |  |